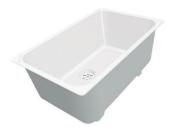

# Sink KE - R15 Vintage Gun Metal

Kitchen Sinks Code: 2155 886

#### **DETAILS**

| Coloring               | Gun Metal                                                       |
|------------------------|-----------------------------------------------------------------|
| Edge/Installation Type | Undermount                                                      |
| Finish                 | PVD                                                             |
| Material               | AISI 304 stainless steel                                        |
| Texture                | Vintage                                                         |
| Base                   | 60 cm                                                           |
| Dimensions             | 540 x 440 mm                                                    |
| Standard fittings      | Fixing hooks, gasket, drain, overflow and siphon, boxed packing |
| Mixer holes            | No standard holes                                               |
|                        |                                                                 |

| Built-in hole             | View technical data sheet                                                                                                                                                                                                                                                                                                                      |
|---------------------------|------------------------------------------------------------------------------------------------------------------------------------------------------------------------------------------------------------------------------------------------------------------------------------------------------------------------------------------------|
| Drainer                   | No                                                                                                                                                                                                                                                                                                                                             |
| Width                     | 54 cm                                                                                                                                                                                                                                                                                                                                          |
| Bowl dimension            | 500 x 400 mm                                                                                                                                                                                                                                                                                                                                   |
| Number of bowls           | 1 bowl                                                                                                                                                                                                                                                                                                                                         |
| Waste fitting             | 3,5" drain                                                                                                                                                                                                                                                                                                                                     |
| FEATURES                  |                                                                                                                                                                                                                                                                                                                                                |
| VINTAGE PVD               | The prestigious PVD finish combines with the care for detail of the Vintage finish, to create a combination of unique elegance.                                                                                                                                                                                                                |
| Gun Metal                 | The Gun Metal finish is obtained by treating steel with a physical process called PVD (Phisical Vacuum Deposition) which deposits particles of noble metals on the surface. The result is a unique and refined aesthetic effect, and an improvement of the mechanical properties of the steel which is more resistant to impact and scratches. |
| Basket 3,5" waste fitting | The drain is equipped with a large 3.5" drain, with the practical basket cap that prevents the discharge of solid parts.                                                                                                                                                                                                                       |
| High thickness            | 1mm thick steel. A significant thickness, which guarantees the maximum sturdiness and durability.                                                                                                                                                                                                                                              |
| Perimetral overflow       | The overflow is always a security on the Foster sinks that prevents the overflow of water in case of oversights. The perimeter drain solution improves aesthetics thanks to its square and essential shape.                                                                                                                                    |
| Small radius              | Bowls with squared shapes with a modern design and an increased capacity, for a minimal aesthetics connected with an extreme practicity.                                                                                                                                                                                                       |