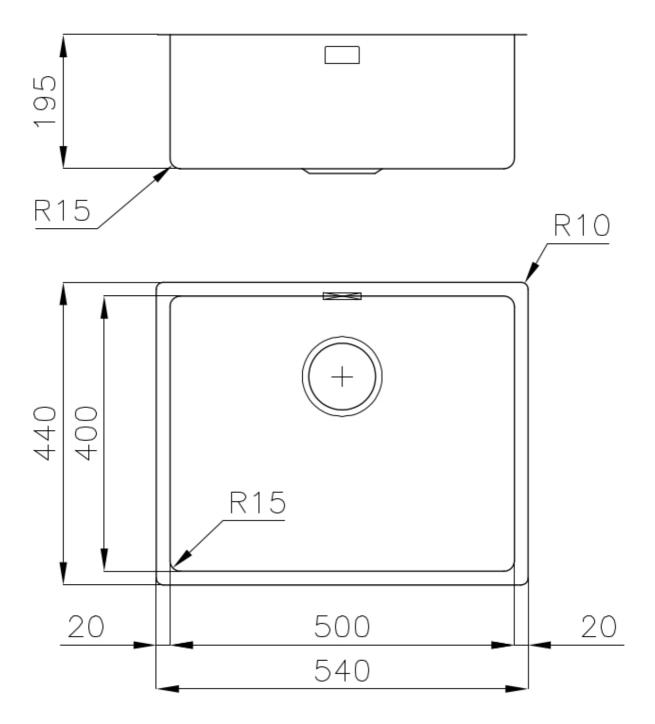

#### **DETAILS**

| Coloring               | Gun Metal                                                       |
|------------------------|-----------------------------------------------------------------|
| Edge/Installation Type | Undermount                                                      |
| Finish                 | PVD                                                             |
| Material               | AISI 304 stainless steel                                        |
| Texture                | Vintage                                                         |
| Base                   | 60 cm                                                           |
| Dimensions             | 540 x 440 mm                                                    |
| Standard fittings      | Fixing hooks, gasket, drain, overflow and siphon, boxed packing |
| Mixer holes            | No standard holes                                               |
|                        |                                                                 |

| Built-in hole             | View technical data sheet                                                                                                                                                                                                                                                                                                                      |
|---------------------------|------------------------------------------------------------------------------------------------------------------------------------------------------------------------------------------------------------------------------------------------------------------------------------------------------------------------------------------------|
| Drainer                   | No                                                                                                                                                                                                                                                                                                                                             |
| Width                     | 54 cm                                                                                                                                                                                                                                                                                                                                          |
| Bowl dimension            | 500 x 400 mm                                                                                                                                                                                                                                                                                                                                   |
| Number of bowls           | 1 bowl                                                                                                                                                                                                                                                                                                                                         |
| Waste fitting             | 3,5" drain                                                                                                                                                                                                                                                                                                                                     |
| FEATURES                  |                                                                                                                                                                                                                                                                                                                                                |
| VINTAGE PVD               | The prestigious PVD finish combines with the care for detail of the Vintage finish, to create a combination of unique elegance.                                                                                                                                                                                                                |
| Gun Metal                 | The Gun Metal finish is obtained by treating steel with a physical process called PVD (Phisical Vacuum Deposition) which deposits particles of noble metals on the surface. The result is a unique and refined aesthetic effect, and an improvement of the mechanical properties of the steel which is more resistant to impact and scratches. |
| Basket 3,5" waste fitting | The drain is equipped with a large 3.5" drain, with the practical basket cap that prevents the discharge of solid parts.                                                                                                                                                                                                                       |
| High thickness            | 1mm thick steel. A significant thickness, which guarantees the maximum sturdiness and durability.                                                                                                                                                                                                                                              |
| Perimetral overflow       | The overflow is always a security on the Foster sinks that prevents the overflow of water in case of oversights. The perimeter drain solution improves aesthetics thanks to its square and essential shape.                                                                                                                                    |
| Small radius              | Bowls with squared shapes with a modern design and an increased capacity, for a minimal aesthetics connected with an extreme practicity.                                                                                                                                                                                                       |

### **TECHNICAL DATA**