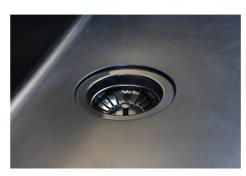

| Built-in hole             | View technical data sheet                                                                                                                                                                                                                                                                                                                      |
|---------------------------|------------------------------------------------------------------------------------------------------------------------------------------------------------------------------------------------------------------------------------------------------------------------------------------------------------------------------------------------|
| Drainer                   | No                                                                                                                                                                                                                                                                                                                                             |
| Width                     | 54 cm                                                                                                                                                                                                                                                                                                                                          |
| Bowl dimension            | 500 x 400 mm                                                                                                                                                                                                                                                                                                                                   |
| Number of bowls           | 1 bowl                                                                                                                                                                                                                                                                                                                                         |
| Waste fitting             | 3,5" drain                                                                                                                                                                                                                                                                                                                                     |
| FEATURES                  |                                                                                                                                                                                                                                                                                                                                                |
| VINTAGE PVD               | The prestigious PVD finish combines with the care for detail of the Vintage finish, to create a combination of unique elegance.                                                                                                                                                                                                                |
| Gun Metal                 | The Gun Metal finish is obtained by treating steel with a physical process called PVD (Phisical Vacuum Deposition) which deposits particles of noble metals on the surface. The result is a unique and refined aesthetic effect, and an improvement of the mechanical properties of the steel which is more resistant to impact and scratches. |
| Basket 3,5" waste fitting | The drain is equipped with a large 3.5" drain, with the practical basket cap that prevents the discharge of solid parts.                                                                                                                                                                                                                       |
| High thickness            | 1mm thick steel. A significant thickness, which guarantees the maximum sturdiness and durability.                                                                                                                                                                                                                                              |
| Perimetral overflow       | The overflow is always a security on the Foster sinks that prevents the overflow of water in case of oversights. The perimeter drain solution improves aesthetics thanks to its square and essential shape.                                                                                                                                    |
| Small radius              | Bowls with squared shapes with a modern design and an increased capacity, for a minimal aesthetics connected with an extreme practicity.                                                                                                                                                                                                       |