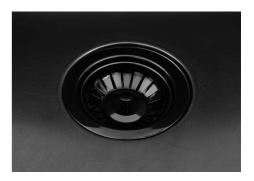

| Built-in hole             | View technical data sheet                                                                                                                                                                                                                                                                                                                      |
|---------------------------|------------------------------------------------------------------------------------------------------------------------------------------------------------------------------------------------------------------------------------------------------------------------------------------------------------------------------------------------|
| Drainer                   | No                                                                                                                                                                                                                                                                                                                                             |
| Width                     | 54 cm                                                                                                                                                                                                                                                                                                                                          |
| Bowl dimension            | 500 x 400 mm                                                                                                                                                                                                                                                                                                                                   |
| Number of bowls           | 1 bowl                                                                                                                                                                                                                                                                                                                                         |
| Waste fitting             | 3,5" drain                                                                                                                                                                                                                                                                                                                                     |
| FEATURES                  |                                                                                                                                                                                                                                                                                                                                                |
| VINTAGE PVD               | The prestigious PVD finish combines with the care for detail of the Vintage finish, to create a combination of unique elegance.                                                                                                                                                                                                                |
| Gun Metal                 | The Gun Metal finish is obtained by treating steel with a physical process called PVD (Phisical Vacuum Deposition) which deposits particles of noble metals on the surface. The result is a unique and refined aesthetic effect, and an improvement of the mechanical properties of the steel which is more resistant to impact and scratches. |
| Basket 3,5" waste fitting | The drain is equipped with a large 3.5" drain, with the practical basket cap that prevents the discharge of solid parts.                                                                                                                                                                                                                       |
| High thickness            | 1mm thick steel. A significant thickness, which guarantees the maximum sturdiness and durability.                                                                                                                                                                                                                                              |
| Perimetral overflow       | The overflow is always a security on the Foster sinks that prevents the overflow of water in case of oversights. The perimeter drain solution improves aesthetics thanks to its square and essential shape.                                                                                                                                    |
| Small radius              | Bowls with squared shapes with a modern design and an increased capacity, for a minimal aesthetics connected with an extreme practicity.                                                                                                                                                                                                       |