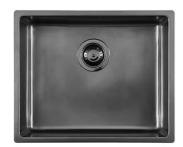

# Sink KE - R15 Vintage Gun Metal

Kitchen Sinks Code: 2155 886

#### **DETAILS**

| Coloring               | Gun Metal                                                       |
|------------------------|-----------------------------------------------------------------|
| Edge/Installation Type | Undermount                                                      |
| Finish                 | PVD                                                             |
| Material               | AISI 304 stainless steel                                        |
| Texture                | Vintage                                                         |
| Base                   | 60 cm                                                           |
| Dimensions             | 540 x 440 mm                                                    |
| Standard fittings      | Fixing hooks, gasket, drain, overflow and siphon, boxed packing |
| Mixer holes            | No standard holes                                               |
|                        |                                                                 |