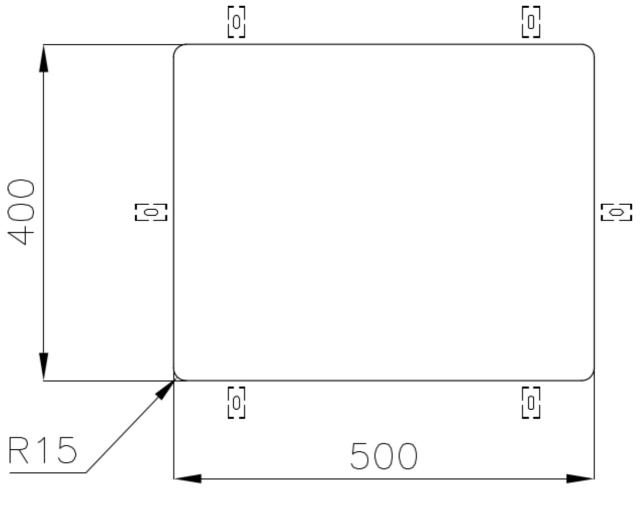

|
| Perimetral overflow       | The overflow is always a security on the Foster sinks that prevents the overflow of water in case of oversights. The perimeter drain solution improves aesthetics thanks to its square and essential shape.                                                                                                                                    |
| Small radius              | Bowls with squared shapes with a modern design and an increased capacity, for a minimal aesthetics connected with an extreme practicity.                                                                                                                                                                                                       |



### **TECHNICAL DATA**



# Foster ==



Cut out size Dimensioni per foratura top

# Foster ==

#### **GALLERY**











### **OPTIONAL ACCESSORIES**



Cestello inox 8612 000



Glass chopping board 8631 300



**HPDE Chopping board** 8657 001



HPDE Twin chopping board 8644 101



Stainless steel plate rack 8100 154



Stainless steel plate rack 8100 303 \* only in combination with the accessory 8644 101

# Foster ==



White basket 8612 100



**White bowl** 8153 100



food collection tray
8159 101
\* only in combination with the accessory

8644 101

Graters kit with ring-holder and



Stainless steel perforated tray

8151 000 \* only in combination with the accessory 8644 101



Stainless steel plate rack 8100 201

### **RECOMMENDED PAIRINGS**



**Mixer Tap Omega Gun Metal** 8497 856



Mixer Tap Skin Gun Metal 8424 8